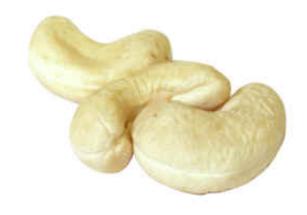

### Mozambique: Cashew nuts – kernels, Mini Légumes

- 1980: worldwide largest producer of cashew nuts 29 processing companies
- 1990: due to liberalization no more processing companies, direct export of unprocessed cashew nuts
- Today: thanks to technical support, 12 functionning processing companies for the production of kernels (white cashew nut) with the support of SECO