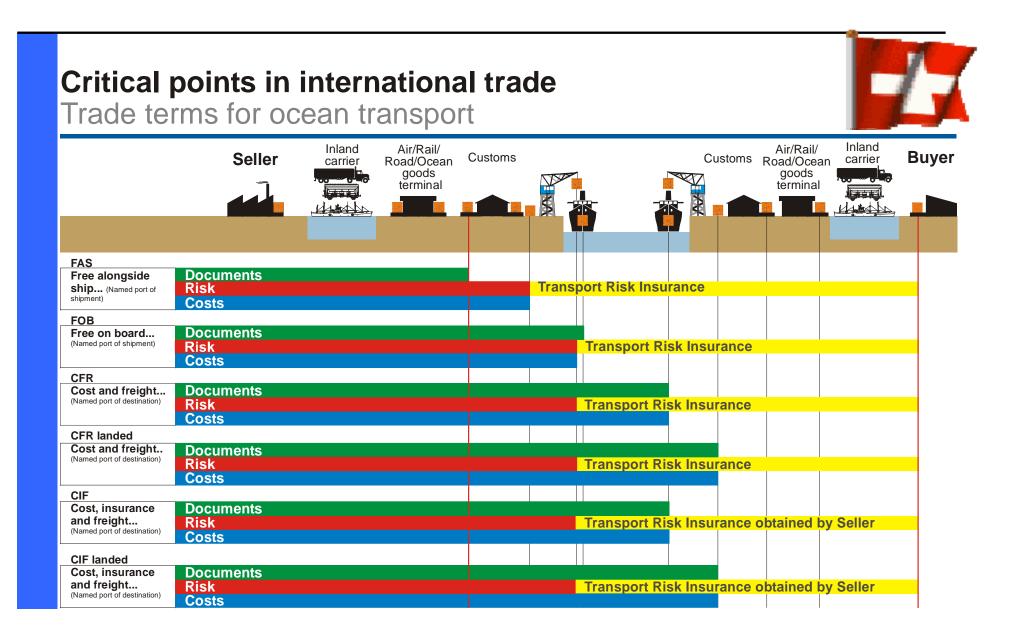

n costs factory to | 5     |        |
| port:                           | 295   |        |
| Export price Ex Works (EXW):    | 255   |        |
| Factory cost price:             | 40    |        |
| Export profit (per unit)        |       |        |

## **Distribution channel**





## **Right contacts**



| Equipment goods | <ul> <li>usualy through an agent</li> <li>wholesaler act as importer</li> </ul>                 |
|-----------------|-------------------------------------------------------------------------------------------------|
| Raw materials   | <ul> <li>Swiss manufacturer acts often<br/>as importer</li> <li>specialised importer</li> </ul> |
| Consumer goods  | <ul> <li>wholesaler act as importer</li> <li>specialised importer</li> </ul>                    |



#### Incoterms





# **Match-making exporter - importer**

- Information for importers (Brochures, newsletter, general promotion materials, Internet/Website)
- Contacts
  - $\Rightarrow$  Direct contact
  - $\Rightarrow$  Selling mission
  - $\Rightarrow$  Buying mission
  - $\Rightarrow$  Contact forums
  - $\Rightarrow$  Trade fairs
- Follow-up
  - $\Rightarrow$  Interested buyer/importer
  - $\Rightarrow$  Interested seller/exporter
  - $\Rightarrow$  PROPEX, ADEX
  - $\Rightarrow$  Ministry of Trade
  - $\Rightarrow$  Industrial Associations
  - $\Rightarrow$  Camara de Comercio Suiza Peru







# **Selling / buying mission**

#### Hosting foreign business delegations in Switzerland with Swiss importers and buyers, businessmen and business women





#### Seminar, workshops

# Technical consulting,