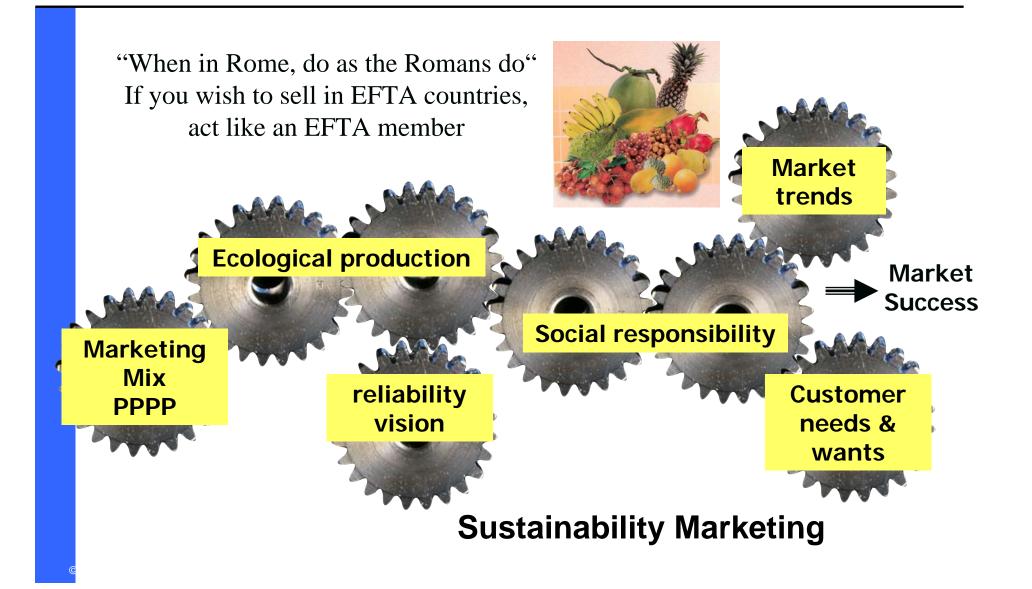

## **Organic production**

#### **Advantages**

- Market opener / competitive product / price premium
- Steady buyer, co-operation
- Natural production sites
- Positive image
- Market trends in Europe

#### **Opportunities**

- opportunities for smaller producers in rural areas
- favours "natural" production methods
- can often be applied in developing countries on current production, but needs certification