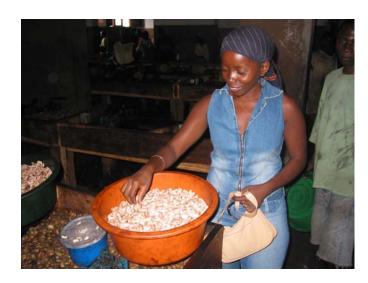

### Mozambique: Cashew nuts – kernels, Mini Légumes

- 1980: worldwide largest producer of cashew nuts 29 processing companies
- 1990: due to liberalization no more processing companies, direct export of unprocessed cashew nuts
- Today: thanks to technical support, 12 functionning processing companies for the production of kernels (white cashew nut) with the support of SECO