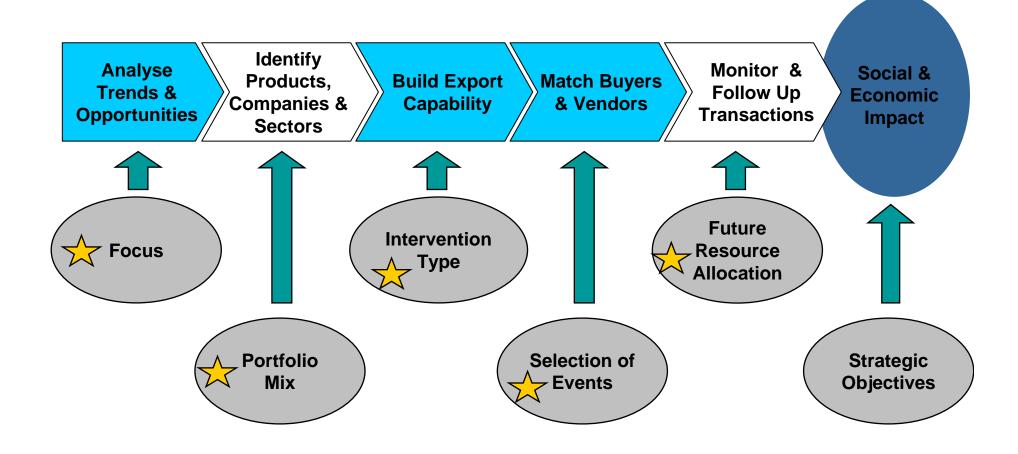

### Key Success Factors for Creating Value Are Present at Each Stage of Activity