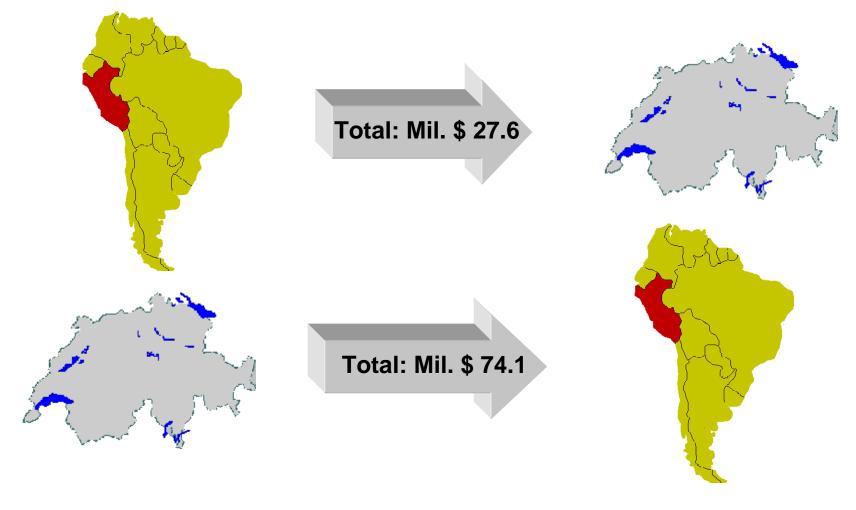

## **Peru and Switzerland**

#### Trade of Goods Switzerland - Peru 2006 (USD)

### **Trade Peru and Switzerland 2006 (USD)**

|                                             | Imports from Peru |                   | Exports to Peru |      |
|---------------------------------------------|-------------------|-------------------|-----------------|------|
| Product groups                              | USD               | %                 | USD             | %    |
| Total                                       | 27'522'547        | 100               | 74'111'956      | 100  |
| Food, agricultural products, fish & seafood | 18'804'656        | <mark>68.3</mark> | 3'906'873       | 5.3  |
| Energy products                             |                   |                   | 8'638           | 0.0  |
| Textile, clothing, shoes                    | 1'176'069         | 4.3               | 1'074'005       | 1.5  |
| paper and graphics                          | 22'524            | 0.1               | 441'192         | 0.6  |
| Leather, rubber, plastics                   | 71'580            | 0.3               | 990'679         | 1.3  |
| Chemicals and pharmaceuticals               | 134'838           | 0.5               | 25'637'289      | 34.6 |
| Industrial minerals                         | 308'471           | 1.1               | 41'746          | 0.1  |
| Metal and metal products                    | 227'778           | 0.8               | 1'677'455       | 2.3  |
| Machines and electronics                    | 5'923'415         | <mark>21.5</mark> | 28'478'150      | 38.4 |
| Motor vehicles                              |                   |                   | 147'606         | 0.2  |
| Instruments, watches, jewellery             | 218'850           | 0.8               | 10'839'945      | 14.6 |
| Miscellaneous products                      | 59'910            | 0.2               | 817'915         | 1.1  |
| Precious metals and stones                  | 557'710           | 2.0               | 49'692          | 0.1  |
| Art and antiques                            | 16'744            | 0.1               | 769             | 0    |