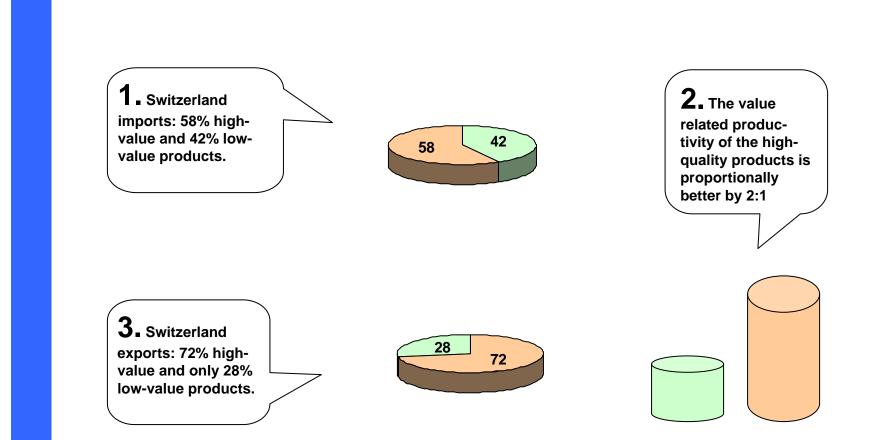

-|-----------|--------|
|                                              | over 2/3                           | 1/3 - 2/3 | under 1/3 | total  |
| micro-company<br>(1-9 employees)             | 7'222                              | 4'659     | 14'963    | 26'844 |
| small-size company<br>(10-49 employees)      | 1'306                              | 1'165     | 3'897     | 6'368  |
| middle-size company<br>(50-249 employees)    | 584                                | 430       | 1'096     | 2'110  |
| big-size company<br>(250 employees and more) | 181                                | 86        | 206       | 473    |
| Total                                        | 9'293                              | 6'340     | 20'162    | 35'795 |



# How Switzerland gains profit out of international trade





#### Peru -



#### the place to go for export